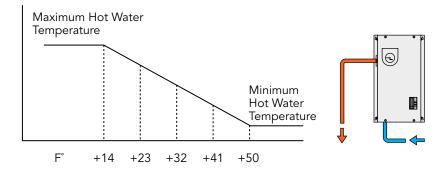

#### **Outdoor Sensor and Supply Water Temperature Reset**

The outdoor reset control proportionally varies the hot water temperature when the outdoor temperature is between +14°F and +50°F. The result is improved comfort and energy savings on mild days.