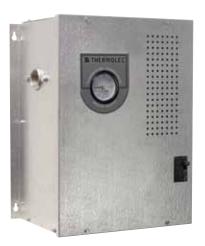

# TMB BOILER

## High Performance, Compact Design

The Thermolec TMB electric boiler is our newest and most affordable model. Without compromising quality, Thermolec has engineered the TMB boiler with quality components and state of the art technology. Designed for all types of hot water heating systems, including applications requiring 190° water temperatures. Ideal for either single or multiple zone applications, the TMB boiler outshines gas boilers in many applications by offering a lower total installed cost, more precise heating with low range BTU output capabilities and less maintenance.

## Thermolec TMB Electric Boiler Standard Features

- Sturdy aluminum case
- Stainless steel tank
- Compact and light weight design
- Aquastat control: adjustable supply water temperature range up to 190°F
- Full modulation for precise btu demand output
- Thermostat or zone valve end switch connections
- Pump switching relay
- Load management control connections
- Outdoor reset control
- Built-in circuit breaker
- 30 psi pressure relief valve
- Temperature and pressure gauge
- CSA listed