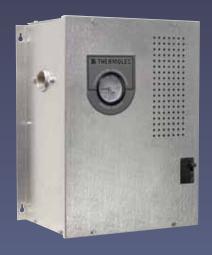

# TMB BOILER

## High Performance, Compact Design

The Thermolec TMB electric boiler is our newest and most affordable model. Without compromising quality, Thermolec has engineered the TMB boiler with quality components and state of the art technology. Designed for all types of hot water heating systems, including applications requiring 190° water temperatures. Ideal for either single or multiple zone applications, the TMB boiler outshines gas boilers in many applications by offering a lower total installed cost, more precise heating with low range BTU output capabilities and less maintenance.

## Thermolec TMB Electric Boiler Standard Features

- Sturdy aluminum case
- Stainless steel tank
- Compact and light weight design
- Aquastat control: adjustable supply water temperature range up to 190°F
- Full modulation for precise btu demand output
- Thermostat or zone valve end switch connections
- Pump switching relay
- Load management control connections
- Outdoor reset control
- Built-in circuit breaker
- 30 psi pressure relief valve
- Temperature and pressure gauge
- CSA listed