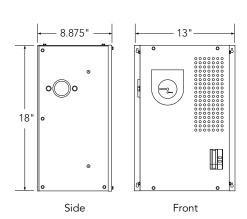

| Thermolec TMB Boiler Specifications @ 240v 1ph |         |         |         |         |
|------------------------------------------------|---------|---------|---------|---------|
|                                                | B-3TMB  | B-6TMB  | В-9ТМВ  | B-11TMB |
| kW                                             | 3       | 6       | 9       | 11      |
| BTU/H                                          | 10,236  | 20,472  | 30,708  | 37,532  |
| Total Amps                                     | 12.5    | 25      | 37.5    | 45.8    |
| Breaker Amps                                   | 1 @ 20A | 1 @ 30A | 1 @ 50A | 1 @ 60A |
| Unit Weight                                    | 21 lbs. | 23 lbs. | 25 lbs. | 27 lbs. |